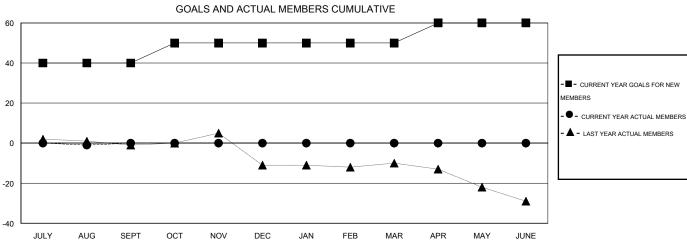

## **LOCATION NETHERLANDS**

 $\mathsf{GMT}\;\mathsf{CA}\;4$ 

| Clubs                   |                  |                  |                  |                  | Members                  |                    |                                     |                    |                  |
|-------------------------|------------------|------------------|------------------|------------------|--------------------------|--------------------|-------------------------------------|--------------------|------------------|
|                         | RESUL            | TS FOR 2015-2016 |                  |                  | RESULTS FOR 2015-2016    |                    |                                     |                    |                  |
| QUARTER                 | NEW CLUB<br>GOAL | NEW CLUBS        | DROPPED<br>CLUBS | NET<br>GAIN/LOSS | QUARTER                  | NEW MEMBER<br>GOAL | CHARTER AND<br>NEW MEMBERS<br>ADDED | DROPPED<br>MEMBERS | NET<br>GAIN/LOSS |
| JULY/AUG/SEPT           | 1                | 0                | 0                | 0                | JULY/AUG/SEPT            | 40                 | 6                                   | 7                  | -1               |
| OCT/NOV/DEC JAN/FEB/MAR | 0                | 0                | 0                | 0                | OCT/NOV/DEC  JAN/FEB/MAR | 10<br>0            | 0                                   | 0<br>0             | 0<br>0           |
| APR/MAY/JUNE            | 1                | 0                | 0                | 0                | APR/MAY/JUNE             | 10                 | 0                                   | 0                  | 0                |

## GOALS AND ACTUAL NEW CLUBS CUMULATIVE

| DROPPED CLUBS: 0  DROPPED MEMBERS   |                  | 4 CLUBS OF 72 ADDED 1 OR MORE NEW MEMBERS | GENDER DISTRIBU<br>MALE<br>FEMALE                          | 040 (44 040() |             |
|-------------------------------------|------------------|-------------------------------------------|------------------------------------------------------------|---------------|-------------|
| DECEASED CLUB CANCELLED OTHER TOTAL | 0<br>0<br>7<br>7 | CLICK HERE FOR HEALTH ASSESSMENT DATA     | FAMILY UNIT MEMBERS HEAD OF HOUSEHOLD NON-HEAD OF HOUSEHOL | D             | 0<br>0<br>0 |